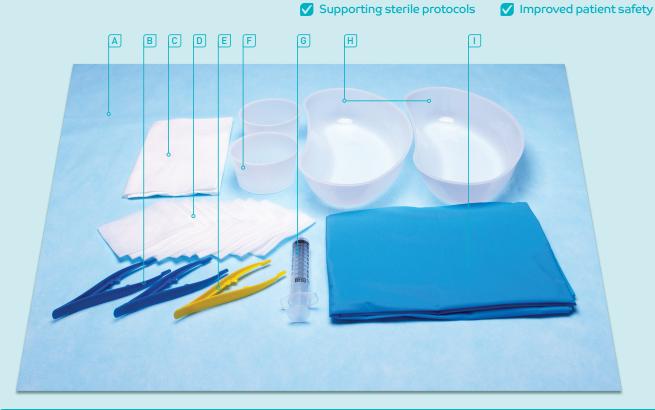

#### Pack Contents Catheter Pack (Sterile)

Optimal component usage

| RE-ORDER: 06-713 CARTON QUANTITY: 35 PACKS |                                                             |      |
|--------------------------------------------|-------------------------------------------------------------|------|
| QTY                                        | DESCRIPTION                                                 | REF. |
| 1                                          | Sterile Field (90cm x 90cm)                                 | А    |
| 2                                          | Kidney dish 700mL – clear                                   | Н    |
| 2                                          | Graduated Galipot 150mL                                     | F    |
| 10                                         | Non-woven Swabs (7.5cm x 7.5cm)                             | D    |
| 1                                          | Towel (35cm x 60cm)                                         | С    |
| 1                                          | Protex® Drape (90cm x 60cm) with fenestration (14cm x 10cm) | I    |
| 2                                          | Dressing Forceps (plastic) - Blue                           | В    |
| 1                                          | Dressing Forceps (plastic) – Yellow                         | E    |
| 1                                          | Syringe 10mL Luer Slip Concentric                           | G    |
|                                            |                                                             |      |